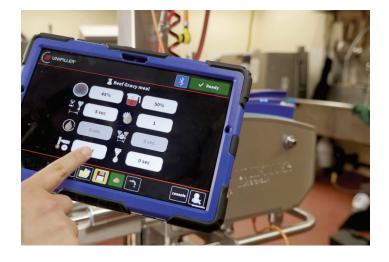

## **Unifiller CMD+**

Our newly launched machines use **Unifiller CMD+** to digitally control the settings of the CMD Series depositors via a Bluetooth connected tablet. Each machine is sold with a tablet included and setup to begin optimizing your production process.

Control the deposit speed, volume, portioning delays, multiple shots, suckback and pre-charge settings in the palm of your hand. Unifiller CMD+ brings your pneumatic depositor into the digital age of precision.

- Simple Touch-Screen Settings
- Unifiller CMD+ Interface is Easy to Navigate
- Advanced Portioning Features
- Save Portioning Settings for Tomorrow's Production
- Intuitive App for Precise Pneumatic Control